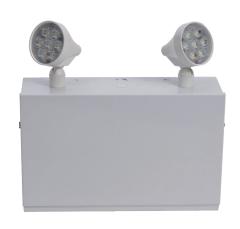

# EMERGENCY BATTERY UNIT

## 275W | LED DOUBLE HEAD

### **SPECIFICATIONS**

Surface-Mount / Conduit-Mount
Battery Capacity: 12Ah
LED Double Head (Tilt & 180° Rotation)
Test Function
Knockouts on Sides & Back
Input Voltage: 120-347VAC
Output Voltage: 12VDC
IP40 - Suitable for Damp Locations
Functioning Temperature: 15°c to 35°c