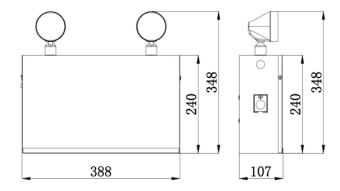

| Date:         | Project: |  |  |
|---------------|----------|--|--|
| Prepared for: | Type:    |  |  |

LED Emergency Light Battery Unit

Comments:

# EMERGENCY BATTERY UNIT

## 275W | LED DOUBLE HEAD











### **SPECIFICATIONS**

Surface-Mount / Conduit-Mount
Battery Capacity: 12Ah
LED Double Head (Tilt & 180° Rotation)
Test Function
Knockouts on Sides & Back
Input Voltage: 120-347VAC
Output Voltage: 12VDC
IP40 - Suitable for Damp Locations
Functioning Temperature: 15°c to 35°c

## **AVAILABILITY**

275W 6000K-6500K 120-347VAC

\*This icon indicates a STOCK item:
Look for this Same Day Shipping icon below in
'Ordering Information' for products that ship on
the same day (orders placed before 3pm)
from Montreal, Quebec or Calgary, Alberta





### **DIMENSIONS**



## **CIRCUITRY**

| Lead-Acid Battery: 12V/12Ah<br>Recharge Time: 35 Hours |                                                         |  |  |  |
|--------------------------------------------------------|---------------------------------------------------------|--|--|--|
| AC Power Supply                                        | AC120V, AC347V 50/60Hz                                  |  |  |  |
| Battery Duration                                       | ≥ 30min at full capacity                                |  |  |  |
|                                                        | ≥ 2 hours if the load is less than half of the capacity |  |  |  |

## **ORDERING INFORMATION**

| SERIES                    | BATTERY<br>DURATION | MAX UNIT<br>POWER | LED POWER | LUMENS | AVAILABLE<br>OUTPUT<br>POWE